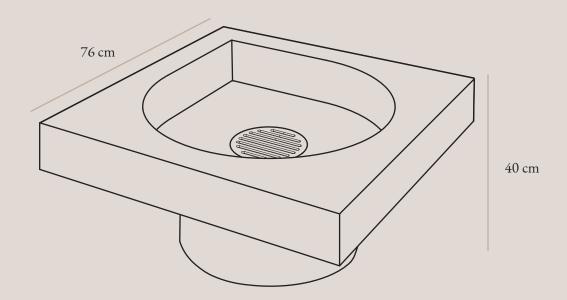

Ethanol uses up a lot of oxygen when it burns, so make sure you have sufficient ventilation if using it in closed spaces. The fire is put out by putting the cover on.

MATERIAL HEIGHT Steel & Stainless Steel 40 cm COLOUR WIDTH Black 76 cm BURNING TYPE LENGTH Wood, coal or bioethanol 76 cm USAGE WEIGHT Outdoor and/or Indoor 60 kg