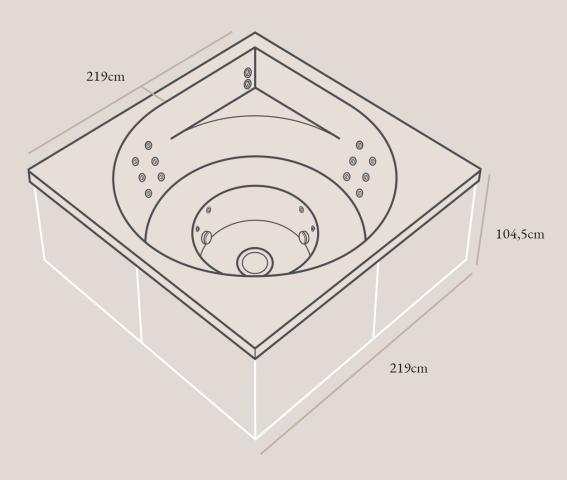

#### DROP (VUOLLE)

| CAPACITY    | неі <b>днт</b> | WATER CAPACITY |
|-------------|----------------|----------------|
| 6–8 persons | 104,5 cm       | 1 000-1 500 l  |
|             | DEPTH          | MATERIAL       |

| WASSAGE SEATS        | DEPTH                  | MATERIAL                    |  |
|----------------------|------------------------|-----------------------------|--|
| Vuolle for 4 persons | ~96,5 cm               | Acrylic                     |  |
|                      | TOTAL VOLUME<br>1830 l | colour<br>White / Dark grey |  |
| EXTERIOR FRAME       | WEIGHT                 | DOWER                       |  |

|                          | 1 830 l                 | White / Dark grey               |
|--------------------------|-------------------------|---------------------------------|
| EXTERIOR FRAME<br>219 cm | weight<br>Vuolle 300 kg | POWER<br>Vuolle 3 x 16 A, 400 V |
| INTERIOR FRAME           |                         |                                 |

200 cm

Vuolle is a modern outdoor spa pool which combines Drop pool's unfailing design with massaging aerator nozzles and state-of-the-art outdoor spa technology.

- Drop spa pool in white or grey
- Aluminium frame
- 3 kW electrical heating, 6 kW for Nordic models
- Massaging nozzle system
- 32 nozzles, massage seats for four
- Massage pump 1.5 kW
- Filter system
- LED pool light
- ControlMySpa<sup>TM</sup> remote control
- Digital control panel
- 30 mm polyurethane insulation of the entire frame, 50 mm for Nordic models
- Insulation cover
- UV system
- Ozonisation system
- Surface water filter
- Starter kit of pool chemicals