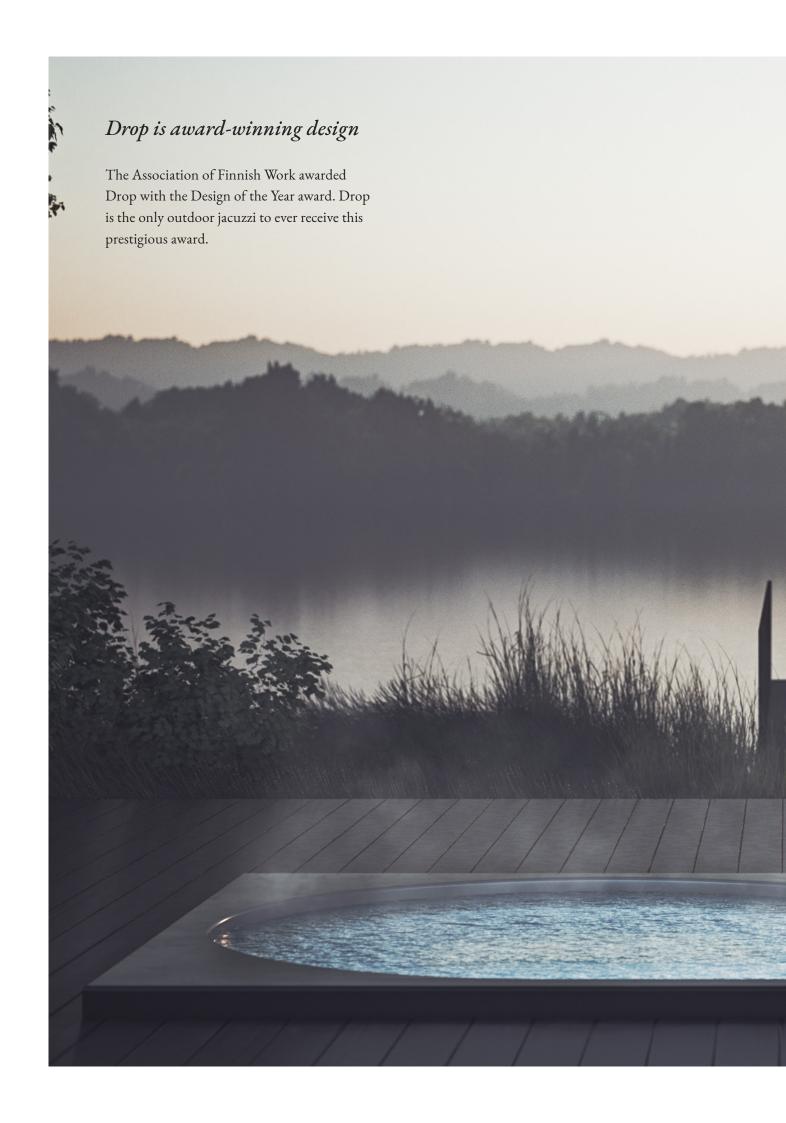

#### EASY TO USE AND CONTROL

Drop is at your disposal 24/7, always in pristine condition for you to step-in whenever you feel like it

Drop is designed to be used year-round, regardless of weather conditions.