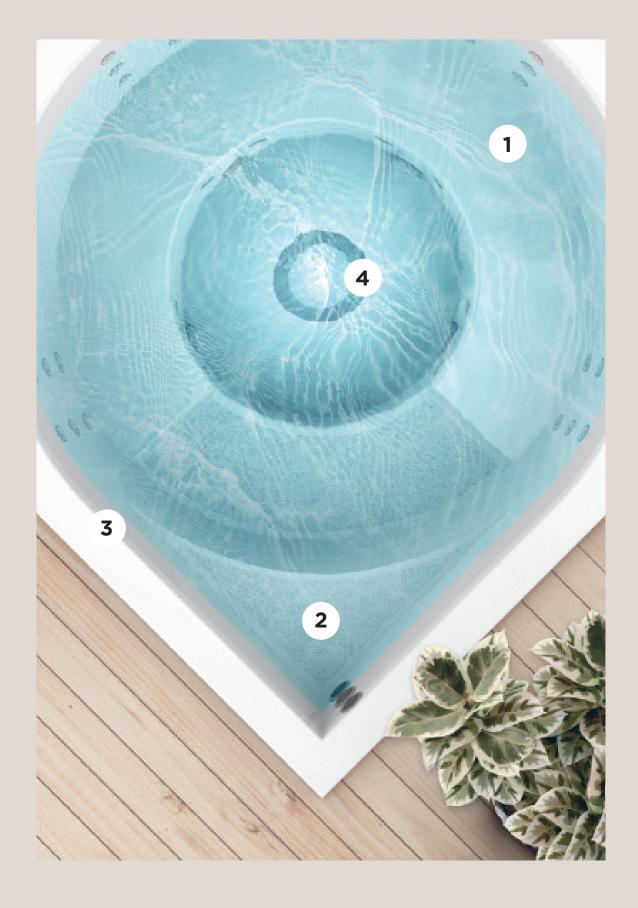

# DESIGN WITH ATTENTION TO DETAIL

Drop is a user-friendly jacuzzi making it easy for anyone to maintain

Ergonomic seats providing space for eight people.

Integrated step makes it safe and easy to use

Designed to fit seamlessly on any terrace with its borders which convert to tables. Adjustable LED lighting at the bottom of the jacuzzi to personalize ambience.

The edge can be of used as a bar-feature

## SUPERIOR EASE AND COMFORT OF USE

Massaging jet nozzles and ergonomic seats make Drop very comfortable to use

In addition to its stylish design, Drop offers state-of-theart technology.

Jet nozzles to massage your muscles whilst you bathe in a relaxed environment, with included heating system to maintain ideal temperatures. Room for four people.

Integrated LED ambient lighting at the bottom of the jacuzzi provides safety.

Detailed information of the measurements and technical specifications are available online: dropdesignspa.com

ControlMySpa<sup>TM</sup> is a smartphone app that enables you to monitor and adjust your Drop temperatures from anywhere at any time.