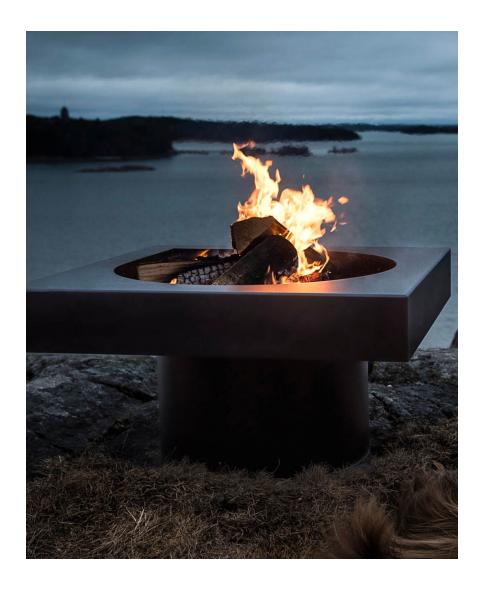

#### DROP DESIGN FIRE

A uniquely versatile fireplace that can be used outdoors all year round

#### All you need to know about Drop Fire

Drop Design Fire is incredibly durable. The material is 3 mm thick cold-rolled steel which is surface-treated with high-temperature powder coating. The material of the ash pan is stainless steel. The interior of the table leg is heat-protected with mineral wool so the heat from the fireplace does not reach the leg and thus, the patio or other surfaces.

#### Drop Design Fire includes:

- A fireplace with a leg.
- A square cover for the fireplace that transforms the fireplace into a stylish table for the patio.

The product is delivered unassembled. A bioethanol burner is available as an additional feature for Drop Design Fire.