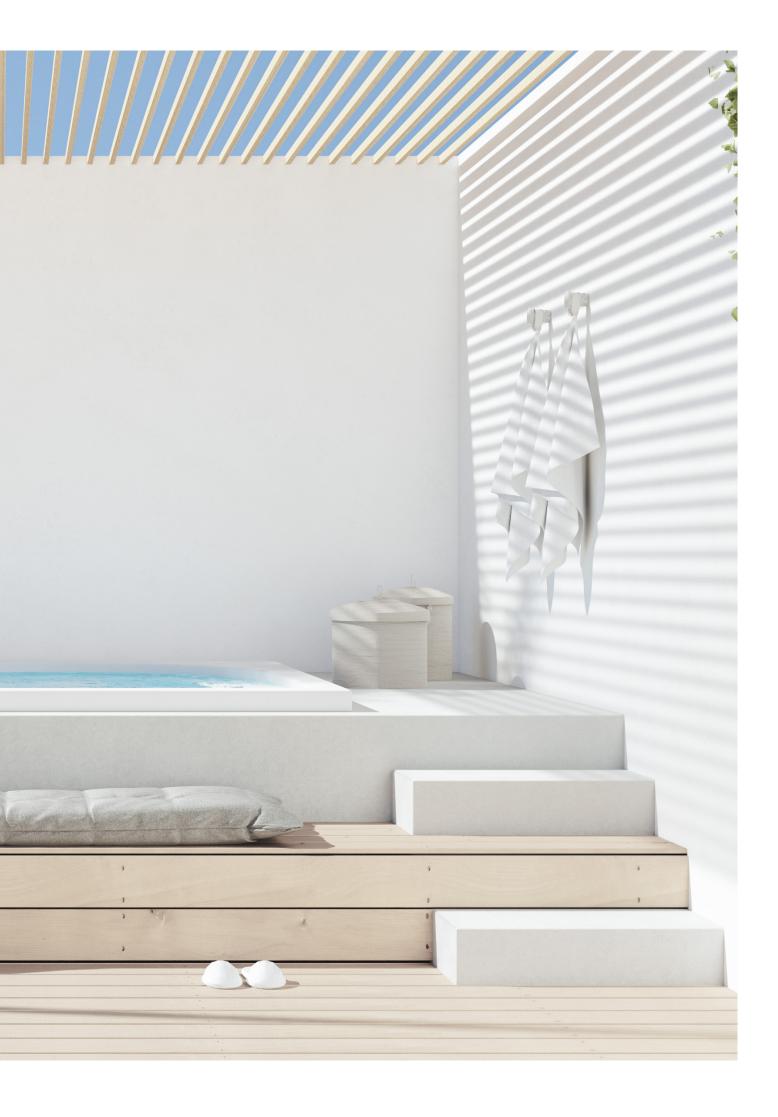

# DESIGN WITH ATTENTION TO DETAIL

Drop is a user-friendly jacuzzi making it easy for anyone to maintain

Ergonomic seats providing space for eight people.

Integrated step makes it safe and easy to use

Designed to fit seamlessly on any terrace with its borders which convert to tables. Adjustable LED lighting at the bottom of the jacuzzi to personalize ambience.

The edge can be of used as a bar-feature

## SUPERIOR EASE AND COMFORT OF USE

Massaging jet nozzles and ergonomic seats make Drop very comfortable to use

In addition to its stylish design, Drop offers state-of-theart technology.

Jet nozzles to massage your muscles whilst you bathe in a relaxed environment, with included heating system to maintain ideal temperatures. Room for four people.

A filter and UV system combined with the water clearing chemicals keeps the water germ-free and purified at all times.

A lockable, insulated cover saves energy and keeps the pool clean.